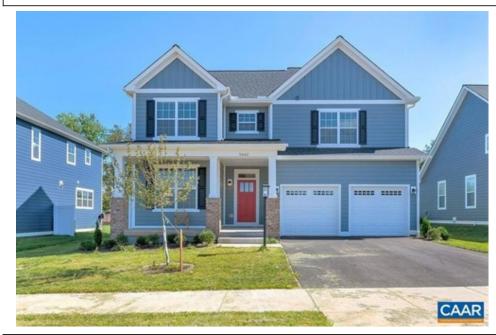

## 3460 Thicket Run PI, Charlottesville, VA 22911

» Beds: 3 | Baths: 2 Full, 1 Half

» MLS #: 649617

» Single Family | 2,147 ft² | Lot: 6,534 ft²

Janet Bradley (434) 996-0303 Janet@janetsellshomes.net http://www.JanetSellsHomes.net

## \$ 639,000

Still new energy efficient home on premium lot in exciting new development without the wait. Less than two years new and ready for occupancy. Home has large level private backyard. Popular Kempton floorplan features 2 story great room with gas fireplace; Upgraded island kitchen with white cabinets, granite countertops, spacious breakfast nook, pantry and stainless steel appliances; home office/study on main level; trex deck overlooking level backyard; Master suite with walk-in closet and upgraded master bath; 2 additional large bedrooms and full bath with double vanities; bedroom level laundry. Opportunity to be part of this exciting brand new neighborhood which will include amenities such as a clubhouse, pool, play areas and more. Just 5 minutes to NGIC, Hollymead Town Center, schools and restaurants.